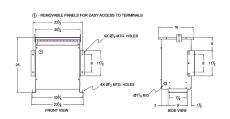

#### **SCHEMATIC/DIAGRAM AND DIMENSION PICTURES**

Three Phase Autotransformer with a capacity of 30kVA, transforming 110Y Volts to 200Y Volts