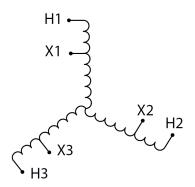

#### **SCHEMATIC/DIAGRAM AND DIMENSION PICTURES**

Three Phase Autotransformer with a capacity of 30kVA, transforming 110Y Volts to 200Y Volts

### **PRODUCT SPECIFICATIONS**

| Weight                     | 108 lbs                                                                              |
|----------------------------|--------------------------------------------------------------------------------------|
| Phases                     | <u>3</u>                                                                             |
| kVA                        | 30                                                                                   |
| Connection                 | 3PhA-NT-1                                                                            |
| Primary Voltage            | 110                                                                                  |
| Primary Max Current        | <u>157.5A</u>                                                                        |
| Primary Markings           | <u>X1-X2-X3</u>                                                                      |
| Primary Terminals          | 300MCM-6                                                                             |
| Secondary Voltage          | 200                                                                                  |
| Secondary Max Current      | 86.6A                                                                                |
| Secondary Markings         | <u>H1-H2-H3</u>                                                                      |
| Secondary Terminals        | #2/0-6 AWG                                                                           |
| Primary Taps               | N/A                                                                                  |
| Conductor Material         | Copper                                                                               |
| Insulation Class           | 220°C (Class H)                                                                      |
| BIL (Insulation) Level     | <u>10kV</u>                                                                          |
| Efficiency (@35% Load) %   | N/A                                                                                  |
| Impedance Range            | 1.5 - 3.5%                                                                           |
| Sound (db)                 | <u>45</u>                                                                            |
| Enclosure Type             | NEMA 3R Indoor                                                                       |
| Enclosure Size             | <u>E3R-5</u>                                                                         |
| Finish/Colour              | Polyester Powder Coat - ANSI/ASA 61 Grey                                             |
| Standards & Certifications | CSA Certified File No. LR34493, UL Listed File No. E108255, ISO 9001:2015 Registered |