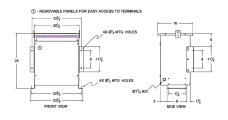

#### **SCHEMATIC/DIAGRAM AND DIMENSION PICTURES**

Three Phase Autotransformer with a capacity of 30kVA, transforming 110Y Volts to 200Y Volts