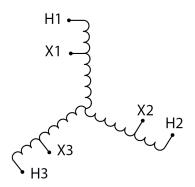

#### **SCHEMATIC/DIAGRAM AND DIMENSION PICTURES**

Three Phase Autotransformer with a capacity of 30kVA, transforming 110Y Volts to 200Y Volts

#### PRODUCT SPECIFICATIONS

| PRODUCT SPECIFICATIONS     |                                                                                      |
|----------------------------|--------------------------------------------------------------------------------------|
| Weight                     | 108 lbs                                                                              |
| Phases                     | <u>3</u>                                                                             |
| kVA                        | 30                                                                                   |
| Connection                 | <u>3PhA-NT-1</u>                                                                     |
| Primary Voltage            | 110                                                                                  |
| Primary Max Current        | 157.5A                                                                               |
| Primary Markings           | <u>X1-X2-X3</u>                                                                      |
| Primary Terminals          | 300MCM-6                                                                             |
| Secondary Voltage          | 200                                                                                  |
| Secondary Max Current      | 86.6A                                                                                |
| Secondary Markings         | H1-H2-H3                                                                             |
| Secondary Terminals        | #2/0-6 AWG                                                                           |
| Primary Taps               | N/A                                                                                  |
| Conductor Material         | Copper                                                                               |
| Insulation Class           | 220°C (Class H)                                                                      |
| BIL (Insulation) Level     | <u>10kV</u>                                                                          |
| Efficiency (@35% Load) %   | N/A                                                                                  |
| Impedance Range            | 1.5 – 3.5%                                                                           |
| Sound (db)                 | 45                                                                                   |
| Enclosure Type             | NEMA 3R Indoor                                                                       |
| Enclosure Size             | <u>E3R-5</u>                                                                         |
| Finish/Colour              | Polyester Powder Coat - ANSI/ASA 61 Grey                                             |
| Standards & Certifications | CSA Certified File No. LR34493, UL Listed File No. E108255, ISO 9001:2015 Registered |