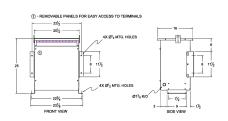

#### **SCHEMATIC/DIAGRAM AND DIMENSION PICTURES**

Three Phase Autotransformer with a capacity of 30kVA, transforming 110Y Volts to 200Y Volts