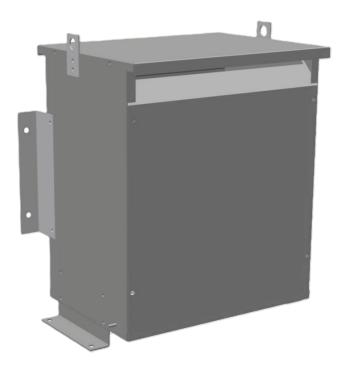

### 30KVA 110 VOLTS TO 200 VOLTS THREE PHASE AUTOTRANSFORMER

\$3,061.80 CAD

Three Phase Autotransformer with a capacity of 30kVA, transforming 110Y Volts to 200Y Volts

**SKU:** RC30A2-B1

**Categories:** Autotransformer