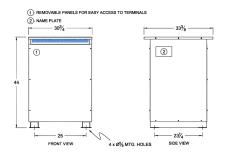

#### SCHEMATIC/DIAGRAM AND DIMENSION PICTURES

Three Phase Autotransformer with a capacity of 300kVA, transforming 600Y Volts to 277Y Volts