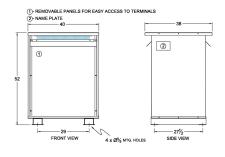

#### **SCHEMATIC/DIAGRAM AND DIMENSION PICTURES**

Three Phase Autotransformer with a capacity of 300kVA, transforming 575Y Volts to 208Y Volts