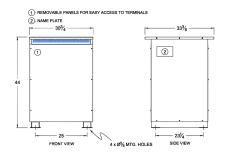

#### SCHEMATIC/DIAGRAM AND DIMENSION PICTURES

Three Phase Autotransformer with a capacity of 300kVA, transforming 480Y Volts to 347Y Volts