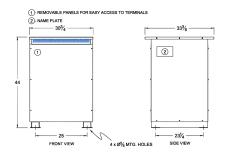

#### SCHEMATIC/DIAGRAM AND DIMENSION PICTURES

Three Phase Autotransformer with a capacity of 300kVA, transforming 480Y Volts to 208Y Volts