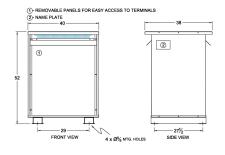

#### **SCHEMATIC/DIAGRAM AND DIMENSION PICTURES**

Three Phase Autotransformer with a capacity of 300kVA, transforming 480Y Volts to 120Y Volts