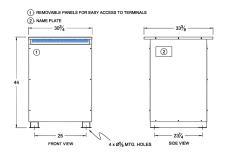

#### SCHEMATIC/DIAGRAM AND DIMENSION PICTURES

Three Phase Autotransformer with a capacity of 300kVA, transforming 460Y Volts to 277Y Volts