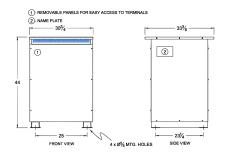

#### SCHEMATIC/DIAGRAM AND DIMENSION PICTURES

Three Phase Autotransformer with a capacity of 300kVA, transforming 460Y Volts to 200Y Volts