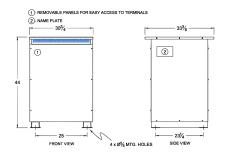

#### SCHEMATIC/DIAGRAM AND DIMENSION PICTURES

Three Phase Autotransformer with a capacity of 300kVA, transforming 440Y Volts to 240Y Volts