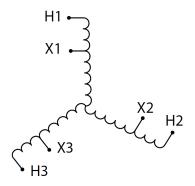

#### **SCHEMATIC/DIAGRAM AND DIMENSION PICTURES**

Three Phase Autotransformer with a capacity of 300kVA, transforming 415Y Volts to 115Y Volts

### **PRODUCT SPECIFICATIONS**

| Weight                     | 1488 lbs                                                                              |
|----------------------------|---------------------------------------------------------------------------------------|
| Phases                     | <u>3</u>                                                                              |
| kVA                        | 300                                                                                   |
| Connection                 | 3PhA-NT-1                                                                             |
| Primary Voltage            | 415                                                                                   |
| Primary Max Current        | 417.4A                                                                                |
| Primary Markings           | <u>H1-H2-H3</u>                                                                       |
| Primary Terminals          | <u>Pads</u>                                                                           |
| Secondary Voltage          | 115                                                                                   |
| Secondary Max Current      | <u>1506.1A</u>                                                                        |
| Secondary Markings         | <u>X1-X2-X3</u>                                                                       |
| Secondary Terminals        | <u>Pads</u>                                                                           |
| Primary Taps               | N/A                                                                                   |
| Conductor Material         | Aluminum                                                                              |
| Insulation Class           | 220°C (Class H)                                                                       |
| BIL (Insulation) Level     | <u>10kV</u>                                                                           |
| Efficiency (@35% Load) %   | N/A                                                                                   |
| Impedance Range            | <u>2.5 – 4.5%</u>                                                                     |
| Sound (db)                 | 60                                                                                    |
| Enclosure Type             | NEMA 3R Indoor                                                                        |
| Enclosure Size             | E3R-9                                                                                 |
| Finish/Colour              | Polyester Powder Coat - ANSI/ASA 61 Grey                                              |
| Standards & Certifications | CSA Certified File No. LR34493, UL Listed File No. E108255, ISO 9001:2015  Registered |