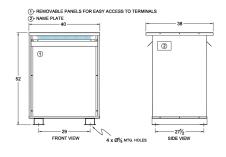

#### **SCHEMATIC/DIAGRAM AND DIMENSION PICTURES**

Three Phase Autotransformer with a capacity of 300kVA, transforming 415Y Volts to 115Y Volts