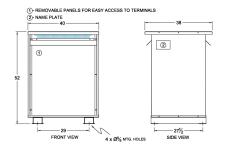

#### **SCHEMATIC/DIAGRAM AND DIMENSION PICTURES**

Three Phase Autotransformer with a capacity of 300kVA, transforming 400Y Volts to 110Y Volts