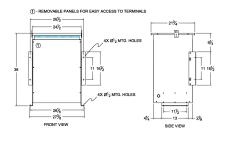

#### SCHEMATIC/DIAGRAM AND DIMENSION PICTURES

Three Phase Autotransformer with a capacity of 300kVA, transforming 277Y Volts to 208Y Volts

### **PRODUCT SPECIFICATIONS**

| PRODUCT SPECIFICATIONS     |                                                                                      |
|----------------------------|--------------------------------------------------------------------------------------|
| Weight                     | 480 lbs                                                                              |
| Phases                     | <u>3</u>                                                                             |
| kVA                        | 300                                                                                  |
| Connection                 | 3PhA-NT-1                                                                            |
| Primary Voltage            | 277                                                                                  |
| Primary Max Current        | 625.3A                                                                               |
| Primary Markings           | <u>H1-H2-H3</u>                                                                      |
| Primary Terminals          | <u>Pads</u>                                                                          |
| Secondary Voltage          | 208                                                                                  |
| Secondary Max Current      | 832.7A                                                                               |
| Secondary Markings         | <u>X1-X2-X3</u>                                                                      |
| Secondary Terminals        | <u>Pads</u>                                                                          |
| Primary Taps               | N/A                                                                                  |
| Conductor Material         | Aluminum                                                                             |
| Insulation Class           | 220°C (Class H)                                                                      |
| BIL (Insulation) Level     | <u>10kV</u>                                                                          |
| Efficiency (@35% Load) %   | N/A                                                                                  |
| Impedance Range            | 1.0 - 3.0%                                                                           |
| Sound (db)                 | <u>55</u>                                                                            |
| Enclosure Type             | NEMA 3R Indoor                                                                       |
| Enclosure Size             | <u>E3R-7</u>                                                                         |
| Finish/Colour              | Polyester Powder Coat - ANSI/ASA 61 Grey                                             |
| Standards & Certifications | CSA Certified File No. LR34493, UL Listed File No. E108255, ISO 9001:2015 Registered |