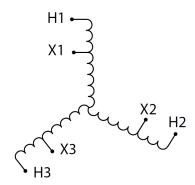

#### SCHEMATIC/DIAGRAM AND DIMENSION PICTURES

Three Phase Autotransformer with a capacity of 300kVA, transforming 277Y Volts to 208Y Volts

### **PRODUCT SPECIFICATIONS**

| PRODUCT SPECIFICATIONS     |                                                                                      |
|----------------------------|--------------------------------------------------------------------------------------|
| Weight                     | 480 lbs                                                                              |
| Phases                     | <u>3</u>                                                                             |
| kVA                        | 300                                                                                  |
| Connection                 | 3PhA-NT-1                                                                            |
| Primary Voltage            | 277                                                                                  |
| Primary Max Current        | 625.3A                                                                               |
| Primary Markings           | <u>H1-H2-H3</u>                                                                      |
| Primary Terminals          | <u>Pads</u>                                                                          |
| Secondary Voltage          | 208                                                                                  |
| Secondary Max Current      | 832.7A                                                                               |
| Secondary Markings         | <u>X1-X2-X3</u>                                                                      |
| Secondary Terminals        | <u>Pads</u>                                                                          |
| Primary Taps               | N/A                                                                                  |
| Conductor Material         | Aluminum                                                                             |
| Insulation Class           | 220°C (Class H)                                                                      |
| BIL (Insulation) Level     | <u>10kV</u>                                                                          |
| Efficiency (@35% Load) %   | N/A                                                                                  |
| Impedance Range            | 1.0 - 3.0%                                                                           |
| Sound (db)                 | <u>55</u>                                                                            |
| Enclosure Type             | NEMA 3R Indoor                                                                       |
| Enclosure Size             | <u>E3R-7</u>                                                                         |
| Finish/Colour              | Polyester Powder Coat - ANSI/ASA 61 Grey                                             |
| Standards & Certifications | CSA Certified File No. LR34493, UL Listed File No. E108255, ISO 9001:2015 Registered |