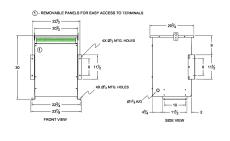

#### **SCHEMATIC/DIAGRAM AND DIMENSION PICTURES**

Three Phase Autotransformer with a capacity of 300kVA, transforming 240Y Volts to 208Y Volts