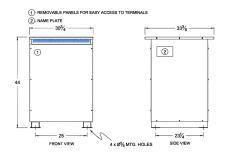

#### SCHEMATIC/DIAGRAM AND DIMENSION PICTURES

Three Phase Autotransformer with a capacity of 300kVA, transforming 220Y Volts to 480Y Volts