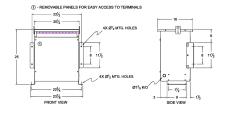

#### SCHEMATIC/DIAGRAM AND DIMENSION PICTURES

Three Phase Autotransformer with a capacity of 300kVA, transforming 208Y Volts to 220Y Volts

**OFFICIAL QUOTE** 

#### **PRODUCT SPECIFICATIONS**

| Weight                     | 101 lbs                                                                                 |
|----------------------------|-----------------------------------------------------------------------------------------|
| Phases                     | <u>3</u>                                                                                |
| kVA                        | 300                                                                                     |
| Connection                 | <u>3PhA-NT-1</u>                                                                        |
| Primary Voltage            | <u>208</u>                                                                              |
| Primary Max Current        | <u>832.7A</u>                                                                           |
| Primary Markings           | <u>X1-X2-X3</u>                                                                         |
| Primary Terminals          | Pads                                                                                    |
| Secondary Voltage          | 220                                                                                     |
| Secondary Max Current      | <u>787.3A</u>                                                                           |
| Secondary Markings         | <u>H1-H2-H3</u>                                                                         |
| Secondary Terminals        | Pads                                                                                    |
| Primary Taps               | N/A                                                                                     |
| Conductor Material         | Aluminum                                                                                |
| Insulation Class           | <u>220°C (Class H)</u>                                                                  |
| BIL (Insulation) Level     | <u>10kV</u>                                                                             |
| Efficiency (@35% Load) %   | <u>N/A</u>                                                                              |
| Impedance Range            | <u>0.5 – 1.5%</u>                                                                       |
| Sound (db)                 | <u>45</u>                                                                               |
| Enclosure Type             | NEMA 3R Indoor                                                                          |
| Enclosure Size             | <u>E3R-5</u>                                                                            |
| Finish/Colour              | Polyester Powder Coat – ANSI/ASA 61 Grey                                                |
| Standards & Certifications | CSA Certified File No. LR34493, UL Listed File No. E108255, ISO 9001:2015<br>Registered |