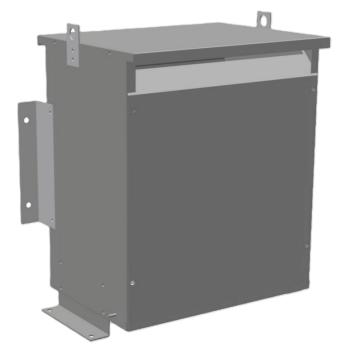

# \$3,001.80 CAD

Three Phase Autotransformer with a capacity of 300kVA, transforming 208Y Volts to 220Y Volts

SKU: RA300B-C2 Categories: <u>Autotransformer</u>

#### **PRODUCT SPECIFICATIONS**

| Weight                     | 101 lbs                                                                                 |
|----------------------------|-----------------------------------------------------------------------------------------|
| Phases                     | <u>3</u>                                                                                |
| kVA                        | 300                                                                                     |
| Connection                 | <u>3PhA-NT-1</u>                                                                        |
| Primary Voltage            | <u>208</u>                                                                              |
| Primary Max Current        | <u>832.7A</u>                                                                           |
| Primary Markings           | <u>X1-X2-X3</u>                                                                         |
| Primary Terminals          | Pads                                                                                    |
| Secondary Voltage          | 220                                                                                     |
| Secondary Max Current      | <u>787.3A</u>                                                                           |
| Secondary Markings         | <u>H1-H2-H3</u>                                                                         |
| Secondary Terminals        | Pads                                                                                    |
| Primary Taps               | N/A                                                                                     |
| Conductor Material         | Aluminum                                                                                |
| Insulation Class           | <u>220°C (Class H)</u>                                                                  |
| BIL (Insulation) Level     | <u>10kV</u>                                                                             |
| Efficiency (@35% Load) %   | <u>N/A</u>                                                                              |
| Impedance Range            | <u>0.5 – 1.5%</u>                                                                       |
| Sound (db)                 | <u>45</u>                                                                               |
| Enclosure Type             | NEMA 3R Indoor                                                                          |
| Enclosure Size             | <u>E3R-5</u>                                                                            |
| Finish/Colour              | Polyester Powder Coat – ANSI/ASA 61 Grey                                                |
| Standards & Certifications | CSA Certified File No. LR34493, UL Listed File No. E108255, ISO 9001:2015<br>Registered |