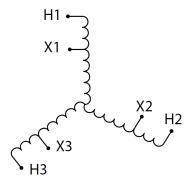

#### SCHEMATIC/DIAGRAM AND DIMENSION PICTURES

Three Phase Autotransformer with a capacity of 300kVA, transforming 208Y Volts to 220Y Volts

**OFFICIAL QUOTE** 

#### **PRODUCT SPECIFICATIONS**

| Weight                     | 101 lbs                                                                                 |
|----------------------------|-----------------------------------------------------------------------------------------|
| Phases                     | <u>3</u>                                                                                |
| kVA                        | 300                                                                                     |
| Connection                 | <u>3PhA-NT-1</u>                                                                        |
| Primary Voltage            | <u>208</u>                                                                              |
| Primary Max Current        | <u>832.7A</u>                                                                           |
| Primary Markings           | <u>X1-X2-X3</u>                                                                         |
| Primary Terminals          | Pads                                                                                    |
| Secondary Voltage          | 220                                                                                     |
| Secondary Max Current      | <u>787.3A</u>                                                                           |
| Secondary Markings         | <u>H1-H2-H3</u>                                                                         |
| Secondary Terminals        | Pads                                                                                    |
| Primary Taps               | N/A                                                                                     |
| Conductor Material         | Aluminum                                                                                |
| Insulation Class           | <u>220°C (Class H)</u>                                                                  |
| BIL (Insulation) Level     | <u>10kV</u>                                                                             |
| Efficiency (@35% Load) %   | <u>N/A</u>                                                                              |
| Impedance Range            | <u>0.5 – 1.5%</u>                                                                       |
| Sound (db)                 | <u>45</u>                                                                               |
| Enclosure Type             | NEMA 3R Indoor                                                                          |
| Enclosure Size             | <u>E3R-5</u>                                                                            |
| Finish/Colour              | Polyester Powder Coat – ANSI/ASA 61 Grey                                                |
| Standards & Certifications | CSA Certified File No. LR34493, UL Listed File No. E108255, ISO 9001:2015<br>Registered |