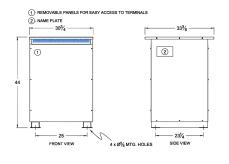

#### SCHEMATIC/DIAGRAM AND DIMENSION PICTURES

Three Phase Autotransformer with a capacity of 300kVA, transforming 200Y Volts to 440Y Volts