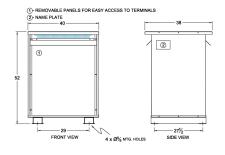

#### **SCHEMATIC/DIAGRAM AND DIMENSION PICTURES**

Three Phase Autotransformer with a capacity of 300kVA, transforming 120Y Volts to 460Y Volts