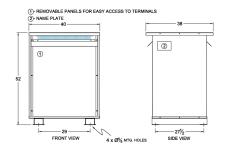

#### **SCHEMATIC/DIAGRAM AND DIMENSION PICTURES**

Three Phase Autotransformer with a capacity of 300kVA, transforming 120Y Volts to 415Y Volts