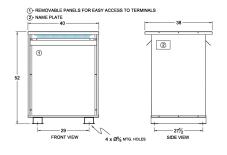

#### **SCHEMATIC/DIAGRAM AND DIMENSION PICTURES**

Three Phase Autotransformer with a capacity of 300kVA, transforming 115Y Volts to 415Y Volts