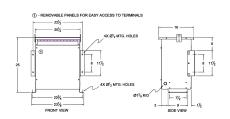

#### **SCHEMATIC/DIAGRAM AND DIMENSION PICTURES**

Three Phase Autotransformer with a capacity of 225kVA, transforming 600Y Volts to 550Y Volts