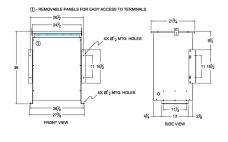

#### SCHEMATIC/DIAGRAM AND DIMENSION PICTURES

Three Phase Autotransformer with a capacity of 225kVA, transforming 550Y Volts to 400Y Volts