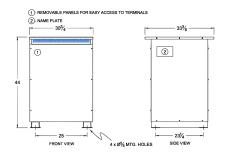

### SCHEMATIC/DIAGRAM AND DIMENSION PICTURES

Three Phase Autotransformer with a capacity of 225kVA, transforming 550Y Volts to 230Y Volts