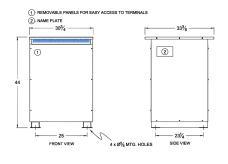

#### SCHEMATIC/DIAGRAM AND DIMENSION PICTURES

Three Phase Autotransformer with a capacity of 225kVA, transforming 550Y Volts to 200Y Volts