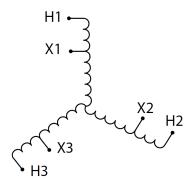

#### SCHEMATIC/DIAGRAM AND DIMENSION PICTURES

Three Phase Autotransformer with a capacity of 225kVA, transforming 550Y Volts to 115Y Volts

### **PRODUCT SPECIFICATIONS**

| Weight                     | 1579 lbs                                                                             |
|----------------------------|--------------------------------------------------------------------------------------|
| Phases                     | 3                                                                                    |
| kVA                        | 225                                                                                  |
| Connection                 | <u>3PhA-NT-1</u>                                                                     |
| Primary Voltage            | <u>550</u>                                                                           |
| Primary Max Current        | 236.2A                                                                               |
| Primary Markings           | H1-H2-H3                                                                             |
| Primary Terminals          | 600MCM-2                                                                             |
| Secondary Voltage          | 115                                                                                  |
| Secondary Max Current      | 1129.6A                                                                              |
| Secondary Markings         | <u>X1-X2-X3</u>                                                                      |
| Secondary Terminals        | <u>Pads</u>                                                                          |
| Primary Taps               | N/A                                                                                  |
| Conductor Material         | <u>Copper</u>                                                                        |
| Insulation Class           | 220°C (Class H)                                                                      |
| BIL (Insulation) Level     | <u>10kV</u>                                                                          |
| Efficiency (@35% Load) %   | N/A                                                                                  |
| Impedance Range            | <u>2.5 – 4.5%</u>                                                                    |
| Sound (db)                 | 60                                                                                   |
| Enclosure Type             | NEMA 3R Indoor                                                                       |
| Enclosure Size             | <u>E3R-8</u>                                                                         |
| Finish/Colour              | Polyester Powder Coat – ANSI/ASA 61 Grey                                             |
| Standards & Certifications | CSA Certified File No. LR34493, UL Listed File No. E108255, ISO 9001:2015 Registered |