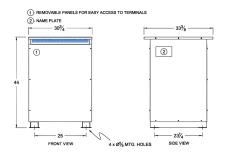

#### SCHEMATIC/DIAGRAM AND DIMENSION PICTURES

Three Phase Autotransformer with a capacity of 225kVA, transforming 550Y Volts to 115Y Volts