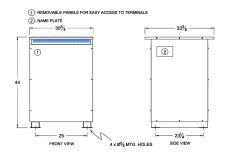

#### SCHEMATIC/DIAGRAM AND DIMENSION PICTURES

Three Phase Autotransformer with a capacity of 225kVA, transforming 550Y Volts to 115Y Volts