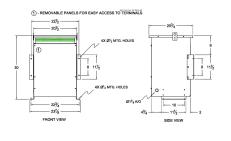

#### **SCHEMATIC/DIAGRAM AND DIMENSION PICTURES**

Three Phase Autotransformer with a capacity of 225kVA, transforming 480Y Volts to 550Y Volts