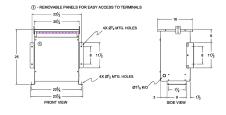

# SCHEMATIC/DIAGRAM AND DIMENSION PICTURES

Three Phase Autotransformer with a capacity of 225kVA, transforming 380Y Volts to 415Y Volts

**OFFICIAL QUOTE** 