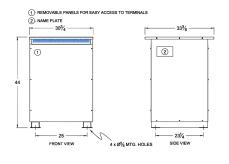

#### SCHEMATIC/DIAGRAM AND DIMENSION PICTURES

Three Phase Autotransformer with a capacity of 225kVA, transforming 277Y Volts to 600Y Volts