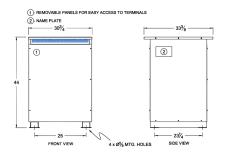

#### SCHEMATIC/DIAGRAM AND DIMENSION PICTURES

Three Phase Autotransformer with a capacity of 225kVA, transforming 277Y Volts to 575Y Volts