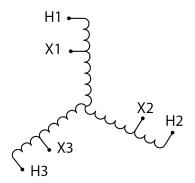

#### SCHEMATIC/DIAGRAM AND DIMENSION PICTURES

Three Phase Autotransformer with a capacity of 225kVA, transforming 277Y Volts to 550Y Volts

### **PRODUCT SPECIFICATIONS**

| Weight                     | 763 lbs                                                                              |
|----------------------------|--------------------------------------------------------------------------------------|
| Phases                     | <u>3</u>                                                                             |
| kVA                        | 225                                                                                  |
| Connection                 | 3PhA-NT-1                                                                            |
| Primary Voltage            | 120/240                                                                              |
| Primary Max Current        | 469A                                                                                 |
| Primary Markings           | <u>X1-X2-X3</u>                                                                      |
| Primary Terminals          | <u>Pads</u>                                                                          |
| Secondary Voltage          | 550                                                                                  |
| Secondary Max Current      | 236.2A                                                                               |
| Secondary Markings         | <u>H1-H2-H3</u>                                                                      |
| Secondary Terminals        | 600MCM-2                                                                             |
| Primary Taps               | N/A                                                                                  |
| Conductor Material         | Aluminum                                                                             |
| Insulation Class           | 220°C (Class H)                                                                      |
| BIL (Insulation) Level     | <u>10kV</u>                                                                          |
| Efficiency (@35% Load) %   | N/A                                                                                  |
| Impedance Range            | 1.5 - 3.5%                                                                           |
| Sound (db)                 | <u>55</u>                                                                            |
| Enclosure Type             | NEMA 3R Indoor                                                                       |
| Enclosure Size             | <u>E3R-8</u>                                                                         |
| Finish/Colour              | Polyester Powder Coat - ANSI/ASA 61 Grey                                             |
| Standards & Certifications | CSA Certified File No. LR34493, UL Listed File No. E108255, ISO 9001:2015 Registered |