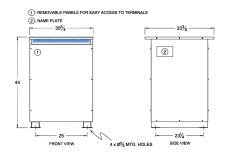

#### SCHEMATIC/DIAGRAM AND DIMENSION PICTURES

Three Phase Autotransformer with a capacity of 225kVA, transforming 277Y Volts to 550Y Volts