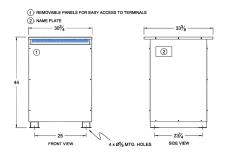

#### SCHEMATIC/DIAGRAM AND DIMENSION PICTURES

Three Phase Autotransformer with a capacity of 225kVA, transforming 240Y Volts to 480Y Volts