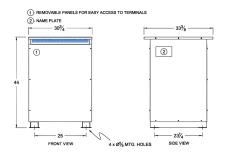

#### SCHEMATIC/DIAGRAM AND DIMENSION PICTURES

Three Phase Autotransformer with a capacity of 225kVA, transforming 230Y Volts to 480Y Volts