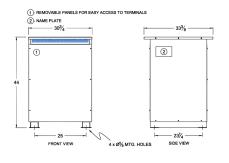

#### SCHEMATIC/DIAGRAM AND DIMENSION PICTURES

Three Phase Autotransformer with a capacity of 225kVA, transforming 220Y Volts to 120Y Volts