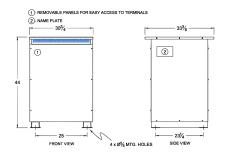

#### SCHEMATIC/DIAGRAM AND DIMENSION PICTURES

Three Phase Autotransformer with a capacity of 225kVA, transforming 200Y Volts to 416Y Volts