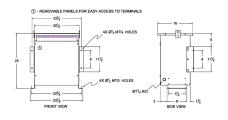

#### **SCHEMATIC/DIAGRAM AND DIMENSION PICTURES**

Three Phase Autotransformer with a capacity of 225kVA, transforming 120Y Volts to 110Y Volts