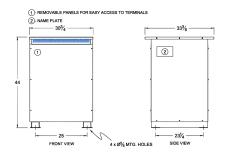

#### SCHEMATIC/DIAGRAM AND DIMENSION PICTURES

Three Phase Autotransformer with a capacity of 225kVA, transforming 115Y Volts to 277Y Volts