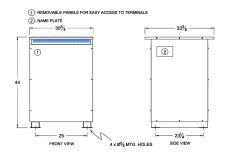

#### SCHEMATIC/DIAGRAM AND DIMENSION PICTURES

Three Phase Autotransformer with a capacity of 225kVA, transforming 110Y Volts to 416Y Volts