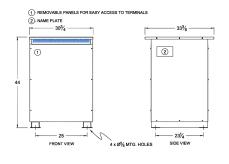

#### SCHEMATIC/DIAGRAM AND DIMENSION PICTURES

Three Phase Autotransformer with a capacity of 225kVA, transforming 110Y Volts to 208Y Volts