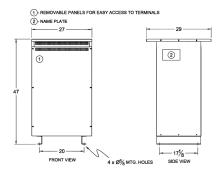

### **SCHEMATIC/DIAGRAM AND DIMENSION PICTURES**

Single Phase Autotransformer with a capacity of 200kVA, transforming 416 Volts to 120 Volts