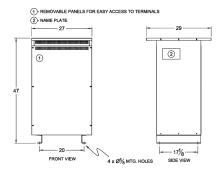

#### **SCHEMATIC/DIAGRAM AND DIMENSION PICTURES**

Single Phase Autotransformer with a capacity of 200kVA, transforming 416 Volts to 110 Volts