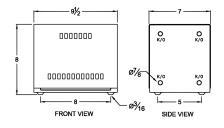

#### **SCHEMATIC/DIAGRAM AND DIMENSION PICTURES**

Single Phase Autotransformer with a capacity of 15kVA, transforming 600 Volts to 550 Volts