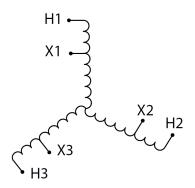

#### **SCHEMATIC/DIAGRAM AND DIMENSION PICTURES**

Three Phase Autotransformer with a capacity of 15kVA, transforming 600Y Volts to 120Y Volts

### **PRODUCT SPECIFICATIONS**

| PRODUCT SPECIFICATIONS     |                                                                                       |
|----------------------------|---------------------------------------------------------------------------------------|
| Weight                     | 94 lbs                                                                                |
| Phases                     | <u>3</u>                                                                              |
| kVA                        | <u>15</u>                                                                             |
| Connection                 | 3PhA-NT-1                                                                             |
| Primary Voltage            | 600                                                                                   |
| Primary Max Current        | <u>14.4A</u>                                                                          |
| Primary Markings           | <u>H1-H2-H3</u>                                                                       |
| Primary Terminals          | Terminal Blocks                                                                       |
| Secondary Voltage          | 120                                                                                   |
| Secondary Max Current      | 72.2A                                                                                 |
| Secondary Markings         | <u>X1-X2-X3</u>                                                                       |
| Secondary Terminals        | #2-14 AWG                                                                             |
| Primary Taps               | N/A                                                                                   |
| Conductor Material         | Copper                                                                                |
| Insulation Class           | 220°C (Class H)                                                                       |
| BIL (Insulation) Level     | <u>10kV</u>                                                                           |
| Efficiency (@35% Load) %   | N/A                                                                                   |
| Impedance Range            | 2.5 - 4.5%                                                                            |
| Sound (db)                 | <u>45</u>                                                                             |
| Enclosure Type             | NEMA 3R Indoor                                                                        |
| Enclosure Size             | <u>E3R-5</u>                                                                          |
| Finish/Colour              | Polyester Powder Coat – ANSI/ASA 61 Grey                                              |
| Standards & Certifications | CSA Certified File No. LR34493, UL Listed File No. E108255, ISO 9001:2015  Registered |