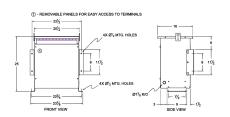

#### **SCHEMATIC/DIAGRAM AND DIMENSION PICTURES**

Three Phase Autotransformer with a capacity of 15kVA, transforming 600Y Volts to 120Y Volts