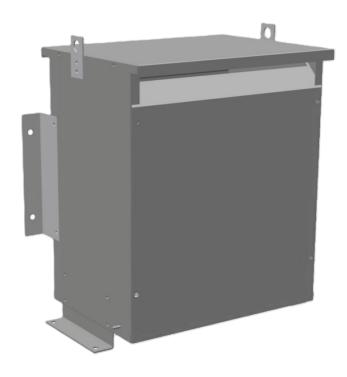

### 15KVA 600 VOLTS TO 120 VOLTS THREE PHASE AUTOTRANSFORMER

\$2,721.60 CAD

Three Phase Autotransformer with a capacity of 15kVA, transforming 600Y Volts to 120Y Volts

SKU: RC15J-A

**Categories:** Autotransformer

### **PRODUCT SPECIFICATIONS**

| PRODUCT SPECIFICATIONS     |                                                                                       |
|----------------------------|---------------------------------------------------------------------------------------|
| Weight                     | 94 lbs                                                                                |
| Phases                     | <u>3</u>                                                                              |
| kVA                        | <u>15</u>                                                                             |
| Connection                 | 3PhA-NT-1                                                                             |
| Primary Voltage            | 600                                                                                   |
| Primary Max Current        | <u>14.4A</u>                                                                          |
| Primary Markings           | <u>H1-H2-H3</u>                                                                       |
| Primary Terminals          | Terminal Blocks                                                                       |
| Secondary Voltage          | 120                                                                                   |
| Secondary Max Current      | 72.2A                                                                                 |
| Secondary Markings         | <u>X1-X2-X3</u>                                                                       |
| Secondary Terminals        | #2-14 AWG                                                                             |
| Primary Taps               | N/A                                                                                   |
| Conductor Material         | Copper                                                                                |
| Insulation Class           | 220°C (Class H)                                                                       |
| BIL (Insulation) Level     | <u>10kV</u>                                                                           |
| Efficiency (@35% Load) %   | N/A                                                                                   |
| Impedance Range            | 2.5 - 4.5%                                                                            |
| Sound (db)                 | <u>45</u>                                                                             |
| Enclosure Type             | NEMA 3R Indoor                                                                        |
| Enclosure Size             | <u>E3R-5</u>                                                                          |
| Finish/Colour              | Polyester Powder Coat – ANSI/ASA 61 Grey                                              |
| Standards & Certifications | CSA Certified File No. LR34493, UL Listed File No. E108255, ISO 9001:2015  Registered |