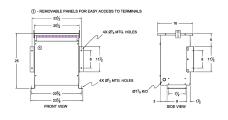

#### **SCHEMATIC/DIAGRAM AND DIMENSION PICTURES**

Three Phase Autotransformer with a capacity of 15kVA, transforming 600Y Volts to 110Y Volts