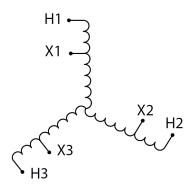

#### PRODUCT SPECIFICATIONS

| PRODUCT SPECIFICATIONS     |                                                                                      |
|----------------------------|--------------------------------------------------------------------------------------|
| Weight                     | 96 lbs                                                                               |
| Phases                     | <u>3</u>                                                                             |
| kVA                        | <u>15</u>                                                                            |
| Connection                 | 3PhA-NT-1                                                                            |
| Primary Voltage            | 600                                                                                  |
| Primary Max Current        | 14.4A                                                                                |
| Primary Markings           | H1-H2-H3                                                                             |
| Primary Terminals          | Terminal Blocks                                                                      |
| Secondary Voltage          | 110                                                                                  |
| Secondary Max Current      | 78.7A                                                                                |
| Secondary Markings         | <u>X1-X2-X3</u>                                                                      |
| Secondary Terminals        | #2/0-6 AWG                                                                           |
| Primary Taps               | N/A                                                                                  |
| Conductor Material         | Copper                                                                               |
| Insulation Class           | 220°C (Class H)                                                                      |
| BIL (Insulation) Level     | <u>10kV</u>                                                                          |
| Efficiency (@35% Load) %   | N/A                                                                                  |
| Impedance Range            | 2.5 - 4.5%                                                                           |
| Sound (db)                 | 45                                                                                   |
| Enclosure Type             | NEMA 3R Indoor                                                                       |
| Enclosure Size             | <u>E3R-5</u>                                                                         |
| Finish/Colour              | Polyester Powder Coat – ANSI/ASA 61 Grey                                             |
| Standards & Certifications | CSA Certified File No. LR34493, UL Listed File No. E108255, ISO 9001:2015 Registered |