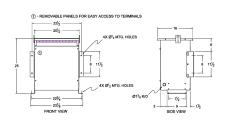

#### **SCHEMATIC/DIAGRAM AND DIMENSION PICTURES**

Three Phase Autotransformer with a capacity of 15kVA, transforming 600Y Volts to 110Y Volts