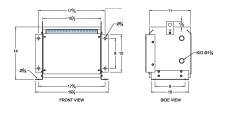

#### **SCHEMATIC/DIAGRAM AND DIMENSION PICTURES**

Three Phase Autotransformer with a capacity of 15kVA, transforming 575Y Volts to 277Y Volts