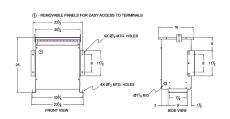

#### **SCHEMATIC/DIAGRAM AND DIMENSION PICTURES**

Three Phase Autotransformer with a capacity of 15kVA, transforming 575Y Volts to 120Y Volts