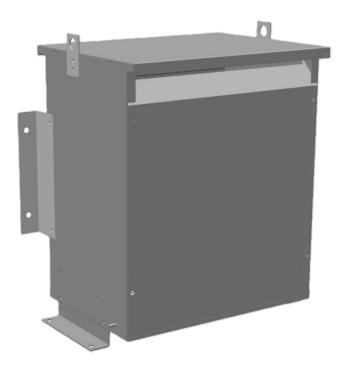

### 15KVA 575 VOLTS TO 115 VOLTS THREE PHASE AUTOTRANSFORMER

\$2,004.38 USD

Three Phase Autotransformer with a capacity of 15kVA, transforming 575Y Volts to 115Y Volts

**SKU:** RC15J1-A1

**Categories:** Autotransformer

#### **SCHEMATIC/DIAGRAM AND DIMENSION PICTURES**

Three Phase Autotransformer with a capacity of 15kVA, transforming 575Y Volts to 115Y Volts