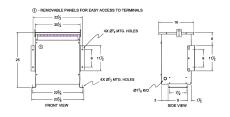

#### **SCHEMATIC/DIAGRAM AND DIMENSION PICTURES**

Three Phase Autotransformer with a capacity of 15kVA, transforming 575Y Volts to 115Y Volts