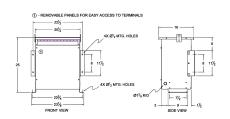

#### **SCHEMATIC/DIAGRAM AND DIMENSION PICTURES**

Three Phase Autotransformer with a capacity of 15kVA, transforming 575Y Volts to 115Y Volts